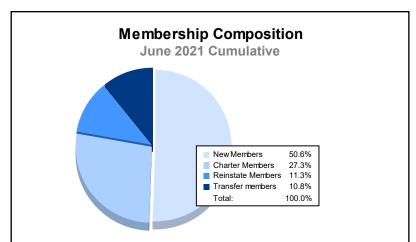

| Year      | New<br>Clubs | Dropped<br>Clubs | Gain/<br>Loss<br>Clubs | New<br>Members | Charter<br>Members | Reinstate<br>Members | Transfer<br>Members | Total<br>Member<br>Added | Total<br>Members<br>Dropped | Gain/<br>Loss<br>Members |
|-----------|--------------|------------------|------------------------|----------------|--------------------|----------------------|---------------------|--------------------------|-----------------------------|--------------------------|
| 2016-2017 | 1            | 1                | 0                      | 701            | 21                 | 36                   | 35                  | 793                      | 850                         | -57                      |
| 2017-2018 | 1            | 2                | -1                     | 609            | 23                 | 57                   | 34                  | 723                      | 825                         | -102                     |
| 2018-2019 | 1            | 0                | 1                      | 534            | 21                 | 42                   | 54                  | 651                      | 1,063                       | -412                     |
| 2019-2020 | 1            | 2                | -1                     | 716            | 24                 | 41                   | 56                  | 837                      | 843                         | -6                       |
| 2020-2021 | 6            | 1                | 5                      | 295            | 159                | 66                   | 63                  | 583                      | 842                         | -259                     |
| Average   | 2            | 1                | 1                      | 571            | 50                 | 48                   | 48                  | 717                      | 885                         | -167                     |